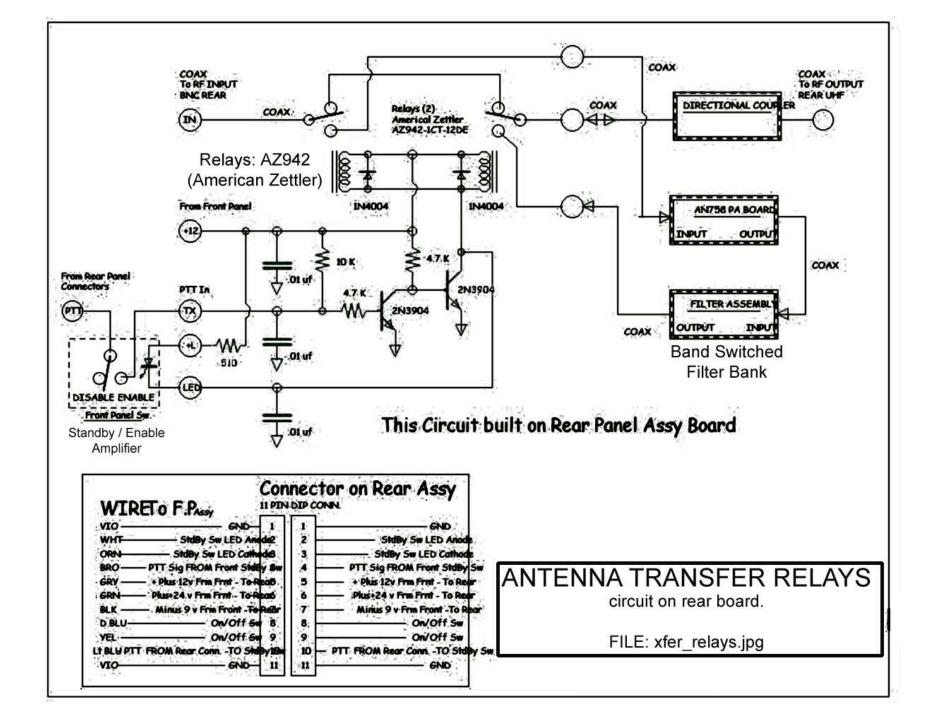

BAND SELECTION AND METERING - Board behind front panel

FILTERS: Board and parts from Communicatiotim@ph@sptSNAc.and capacitors tweaked.

RELAYS (14) American Zettler AZ942-ICT-12DE FILTER ASSEMBLY - 7 LoPass Boards File: Filter section schematic.jpg