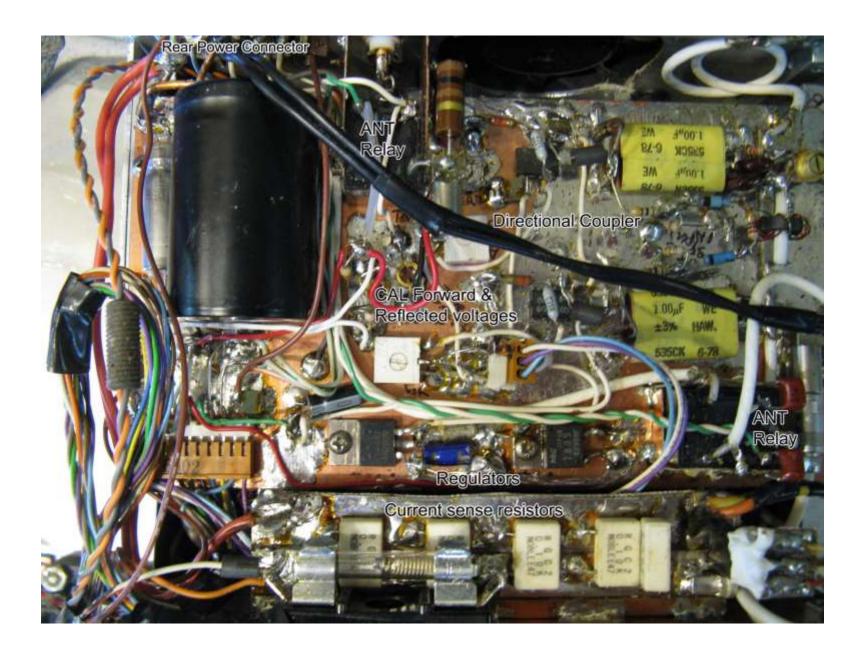

BAND SELECTION AND METERING - Board behind front panel

FILTERS: Board and parts from Communicatiotim@ph@sptSNAc.and capacitors tweaked.

RELAYS (14) American Zettler AZ942-ICT-12DE FILTER ASSEMBLY - 7 LoPass Boards File: Filter section schematic.jpg