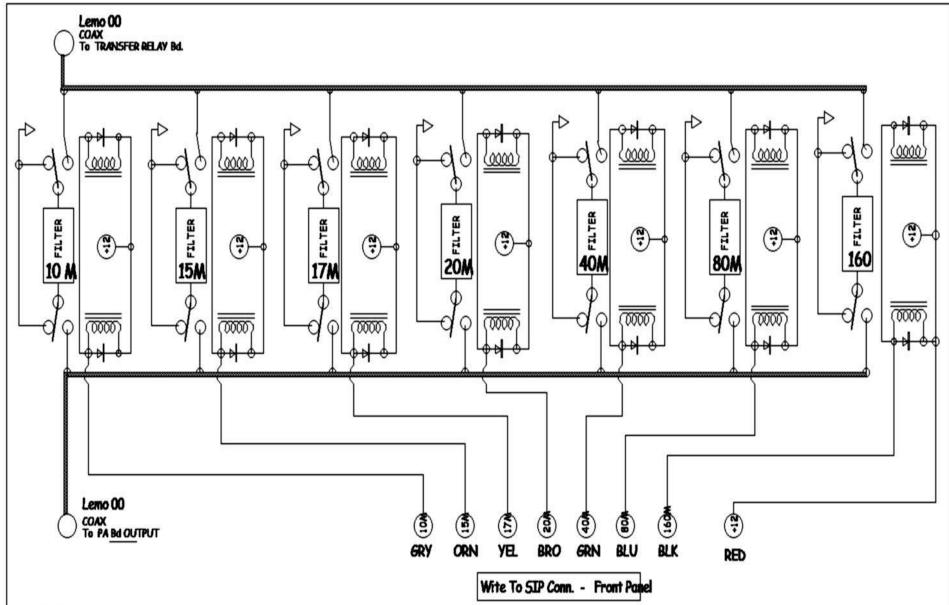

BAND SELECTION AND METERING - Board behind front panel

FILTERS: Board and parts from Communicatiotim@ph@sptSNAc.and capacitors tweaked.

RELAYS (14) American Zettler AZ942-ICT-12DE FILTER ASSEMBLY - 7 LoPass Boards File: Filter section schematic.jpg