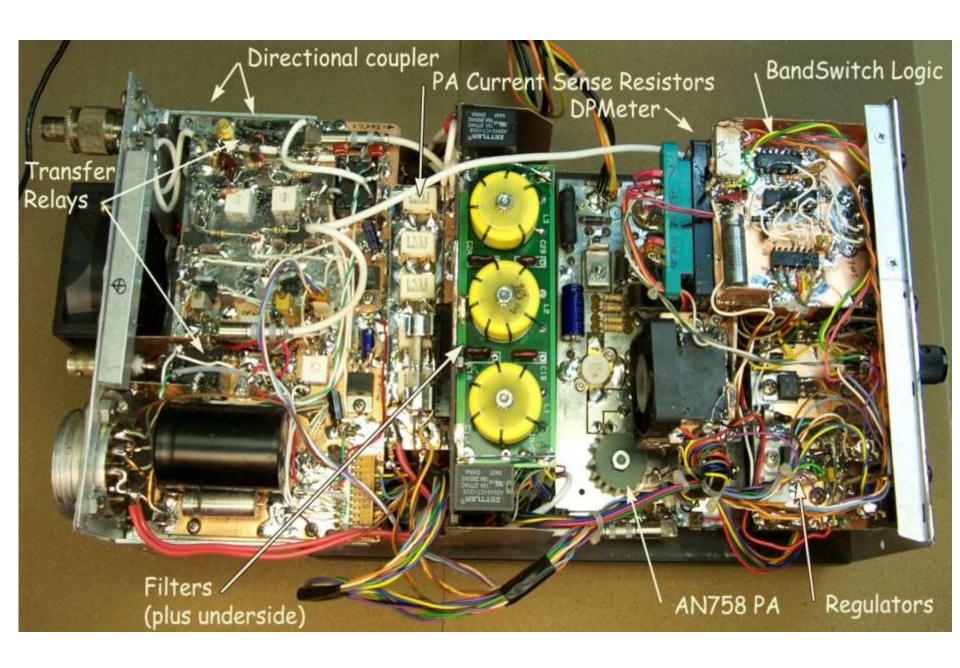

## 300 WATT PA BOARD

FILE: PA Board.jpg

Mounted to 1/4" thick copper heat spreader, then heat sink. **APPLICATION NOTE** See "AN-758" for construction details. Board and parts from Communications Concepts Inc. http://www.communication-concepts.com/

BAND SELECTION AND METERING - Board behind front panel

FILTERS: Board and parts from Communicatiotim@ph@sptSNAc.and capacitors tweaked.

RELAYS (14) American Zettler AZ942-ICT-12DE FILTER ASSEMBLY - 7 LoPass Boards File: Filter section schematic.jpg