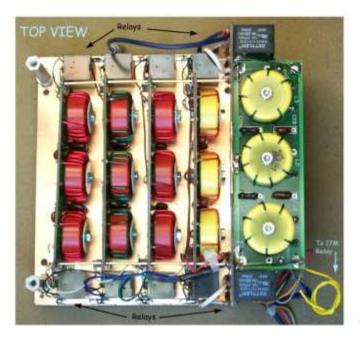

BAND SELECTION AND METERING - Board behind front panel

FILTERS: Board and parts from Communicatiotim@ph@sptSNAc.and capacitors tweaked.

RELAYS (14) American Zettler AZ942-ICT-12DE FILTER ASSEMBLY - 7 LoPass Boards File: Filter section schematic.jpg