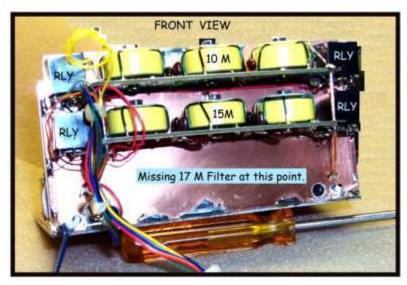

BAND SELECTION AND METERING - Board behind front panel

FILTERS: Board and parts from Communicatiotim@ph@sptSNAc.and capacitors tweaked.

RELAYS (14) American Zettler AZ942-ICT-12DE FILTER ASSEMBLY - 7 LoPass Boards File: Filter section schematic.jpg