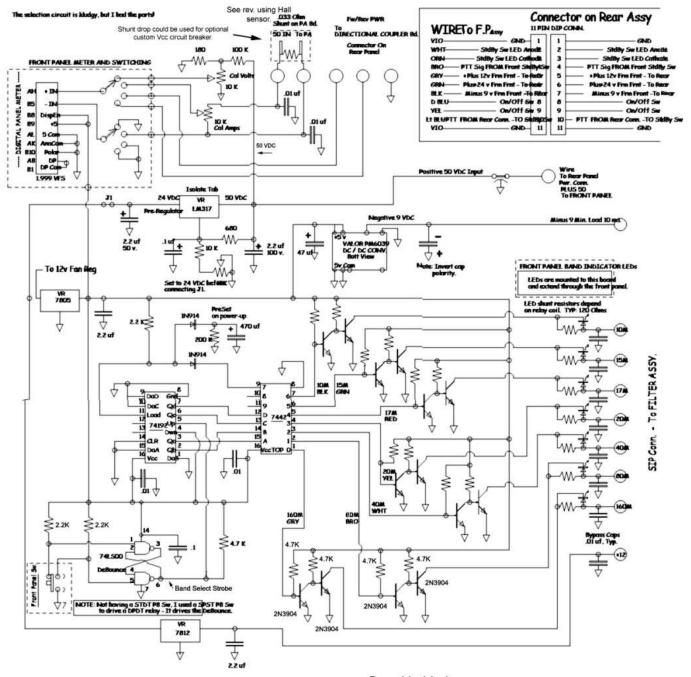

BAND SELECTION AND METERING - Board behind front panel

FILTERS: Board and parts from Communicatiotim@ph@sptSNAc.and capacitors tweaked.

RELAYS (14) American Zettler AZ942-ICT-12DE FILTER ASSEMBLY - 7 LoPass Boards File: Filter section schematic.jpg