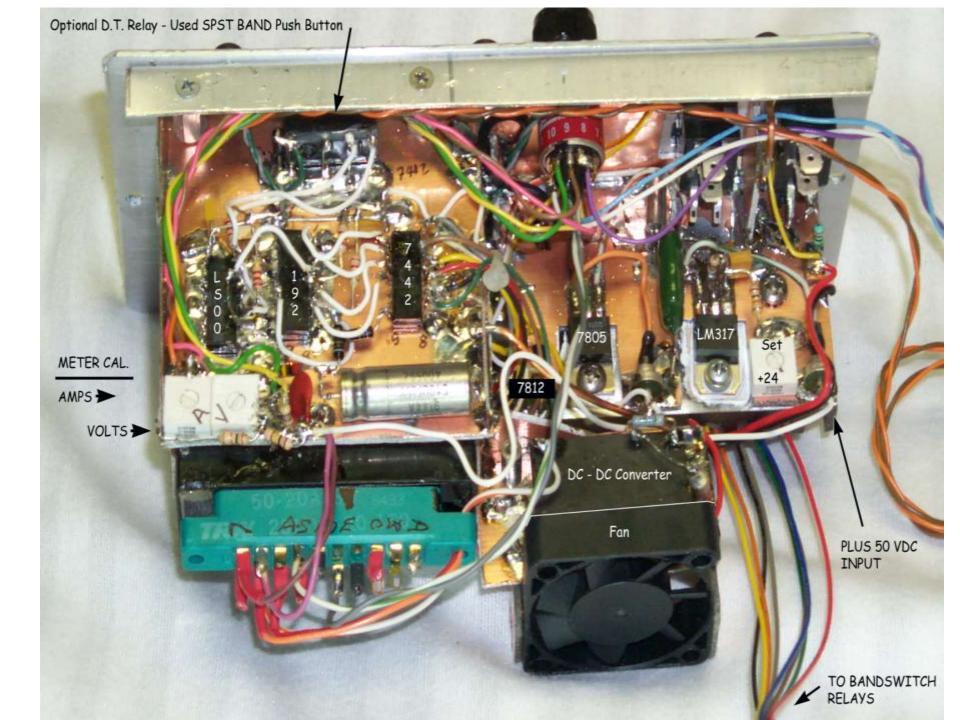

BAND SELECTION AND METERING - Board behind front panel

FILTERS: Board and parts from Communicatiotim@ph@sptSNAc.and capacitors tweaked.

RELAYS (14) American Zettler AZ942-ICT-12DE FILTER ASSEMBLY - 7 LoPass Boards File: Filter section schematic.jpg