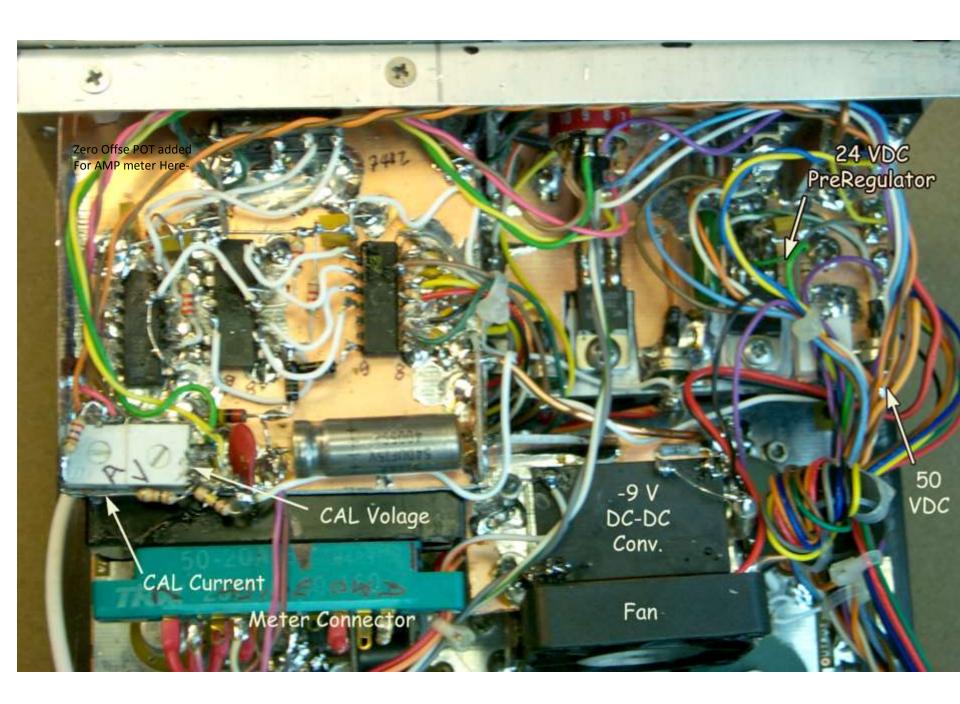

BAND SELECTION AND METERING - Board behind front panel

FILTERS: Board and parts from Communicatiotim@ph@sptSNAc.and capacitors tweaked.

RELAYS (14) American Zettler AZ942-ICT-12DE FILTER ASSEMBLY - 7 LoPass Boards File: Filter section schematic.jpg