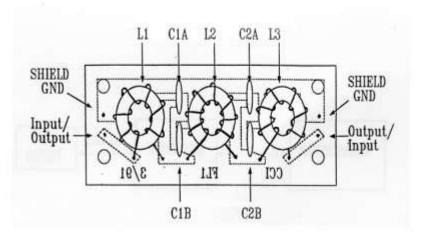

BAND SELECTION AND METERING - Board behind front panel

FILTERS: Board and parts from Communicatiotim@ph@sptSNAc.and capacitors tweaked.

RELAYS (14) American Zettler AZ942-ICT-12DE FILTER ASSEMBLY - 7 LoPass Boards File: Filter section schematic.jpg

| 20   | Desired<br>Value | Parallel Values |           |            |            |
|------|------------------|-----------------|-----------|------------|------------|
| Band | C1,C2            | C1A             | C1B       | C2A        | C2B        |
| 160  | 1653pf           | 1500pf          | 150pf     | 1500pf     | 150pf      |
| 80   | 847pf            | 820pf           | 27pf      | 820pf      | 27pf       |
| 40   | 470pf            | 470pf           |           | 470pf      |            |
| 20   | 240pf            | 240pf           |           | 240pf      |            |
| 15   | 161pf            | 110pf           | 51pf      | 110pf      | 51pf       |
| 10   | 117pf            | 100pf           | 18pf      | 100pf      | 18pf       |
| 17   | 201pf, 199pf     | 150pf - 3       | 39pf-12pf | 150pf - 39 | 9pf - 10pf |