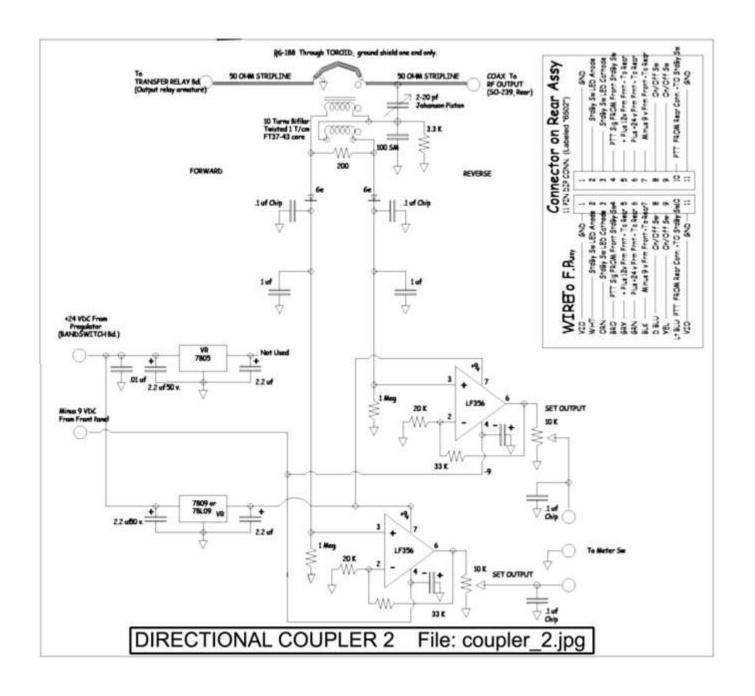

|            |            |
|------|------------------|-----------------|-----------|------------|------------|
| Band | C1,C2            | C1A             | C1B       | C2A        | C2B        |
| 160  | 1653pf           | 1500pf          | 150pf     | 1500pf     | 150pf      |
| 80   | 847pf            | 820pf           | 27pf      | 820pf      | 27pf       |
| 40   | 470pf            | 470pf           |           | 470pf      |            |
| 20   | 240pf            | 240pf           |           | 240pf      |            |
| 15   | 161pf            | 110pf           | 51pf      | 110pf      | 51pf       |
| 10   | 117pf            | 100pf           | 18pf      | 100pf      | 18pf       |
| 17   | 201pf, 199pf     | 150pf - 3       | 39pf-12pf | 150pf - 39 | 9pf - 10pf |