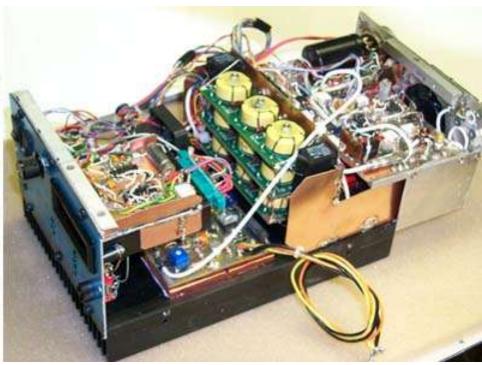

## 300 WATT PA BOARD

FILE: PA Board.jpg

Mounted to 1/4" thick copper heat spreader, then heat sink. **APPLICATION NOTE** See "AN-758" for construction details. Board and parts from Communications Concepts Inc. http://www.communication-concepts.com/

BAND SELECTION AND METERING - Board behind front panel

FILTERS: Board and parts from Communicatiotim@ph@sptSNAc.and capacitors tweaked.

RELAYS (14) American Zettler AZ942-ICT-12DE FILTER ASSEMBLY - 7 LoPass Boards File: Filter section schematic.jpg