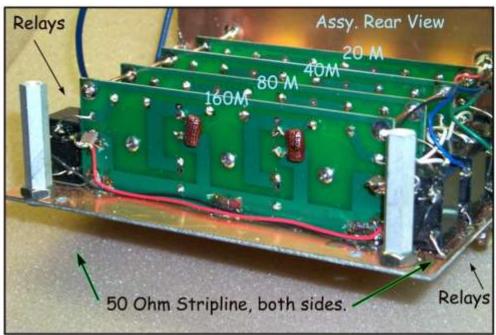

BAND SELECTION AND METERING - Board behind front panel

FILTERS: Board and parts from Communicatiotim@ph@sptSNAc.and capacitors tweaked.

RELAYS (14) American Zettler AZ942-ICT-12DE FILTER ASSEMBLY - 7 LoPass Boards File: Filter section schematic.jpg