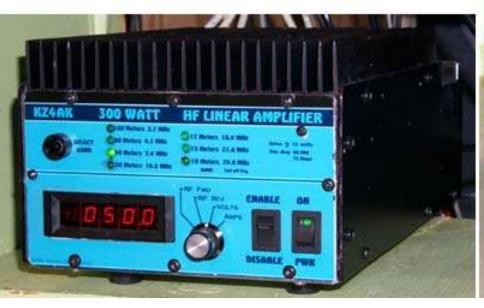

## Approximate – details follow



## 300 WATT PA BOARD

FILE: PA Board.jpg

Mounted to 1/4" thick copper heat spreader, then heat sink. **APPLICATION NOTE** See "AN-758" for construction details. Board and parts from Communications Concepts Inc. http://www.communication-concepts.com/



BAND SELECTION AND METERING - Board behind front panel



FILTERS: Board and parts from Communicatiotim@ph@sptSNAc.and capacitors tweaked.

RELAYS (14) American Zettler AZ942-ICT-12DE FILTER ASSEMBLY - 7 LoPass Boards File: Filter section schematic.jpg

| Band | Fouton (MHz) | 7                       | 7 <u>L2 (uH)</u>         |
|------|--------------|-------------------------|--------------------------|
| 60   | 2.1          | 8.1<br>(23T on T-106-2) | 11.4<br>(28T on T-106-2  |
| 80   | 4.1