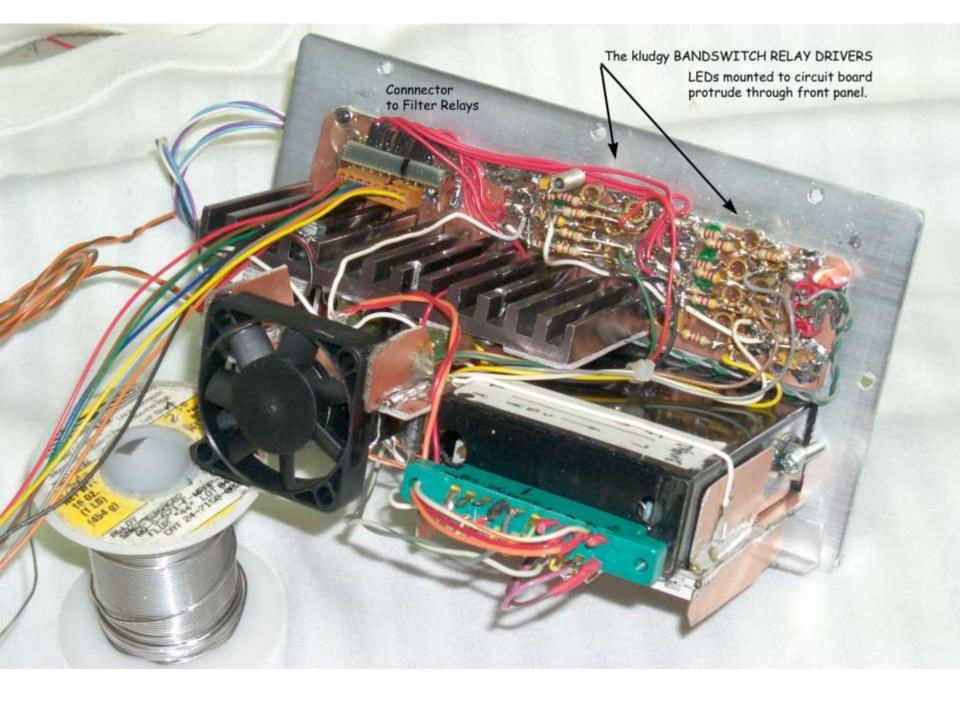

BAND SELECTION AND METERING - Board behind front panel

FILTERS: Board and parts from Communicatiotim@ph@sptSNAc.and capacitors tweaked.

RELAYS (14) American Zettler AZ942-ICT-12DE FILTER ASSEMBLY - 7 LoPass Boards File: Filter section schematic.jpg