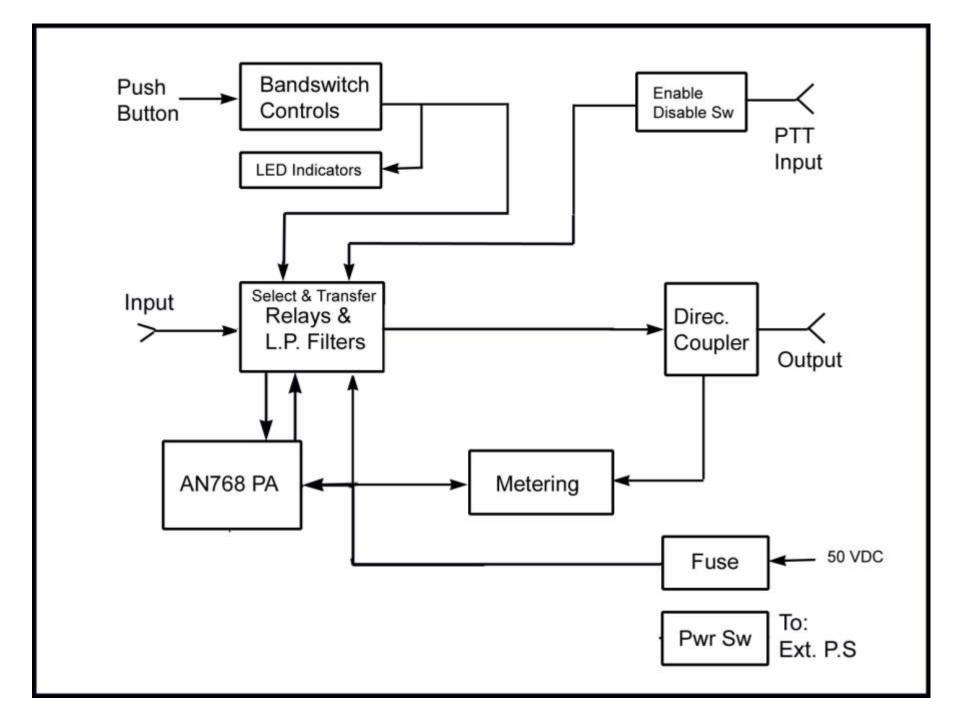

BAND SELECTION AND METERING - Board behind front panel

FILTERS: Board and parts from Communicatiotim@ph@sptSNAc.and capacitors tweaked.

RELAYS (14) American Zettler AZ942-ICT-12DE FILTER ASSEMBLY - 7 LoPass Boards File: Filter section schematic.jpg