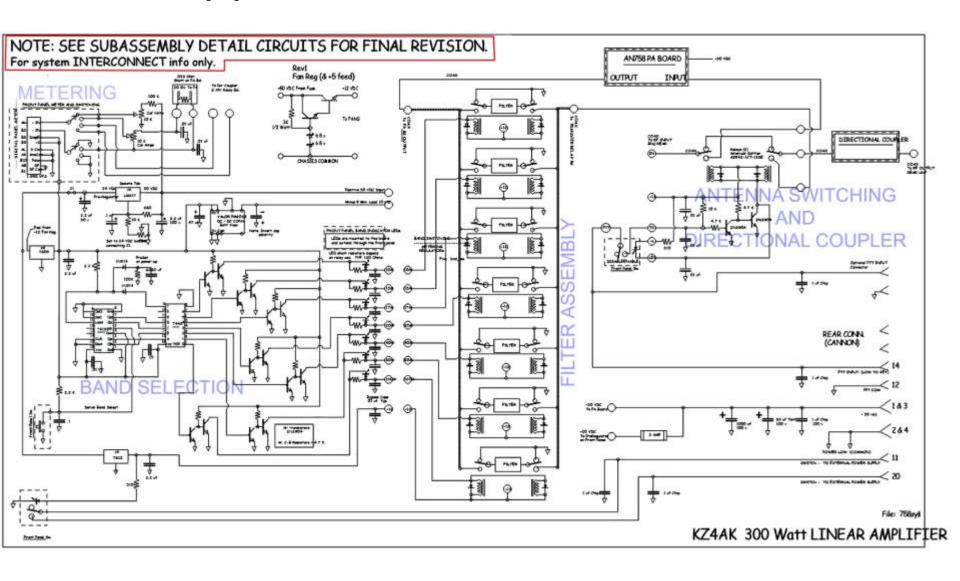

## 300 WATT PA BOARD

FILE: PA Board.jpg

Mounted to 1/4" thick copper heat spreader, then heat sink. **APPLICATION NOTE** See "AN-758" for construction details. Board and parts from Communications Concepts Inc. http://www.communication-concepts.com/

BAND SELECTION AND METERING - Board behind front panel

FILTERS: Board and parts from Communicatiotim@ph@sptSNAc.and capacitors tweaked.

RELAYS (14) American Zettler AZ942-ICT-12DE FILTER ASSEMBLY - 7 LoPass Boards File: Filter section schematic.jpg