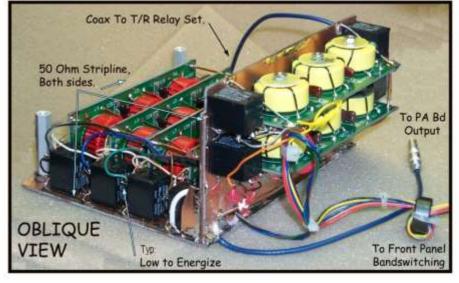

BAND SELECTION AND METERING - Board behind front panel

FILTERS: Board and parts from Communicatiotim@ph@sptSNAc.and capacitors tweaked.

RELAYS (14) American Zettler AZ942-ICT-12DE FILTER ASSEMBLY - 7 LoPass Boards File: Filter section schematic.jpg